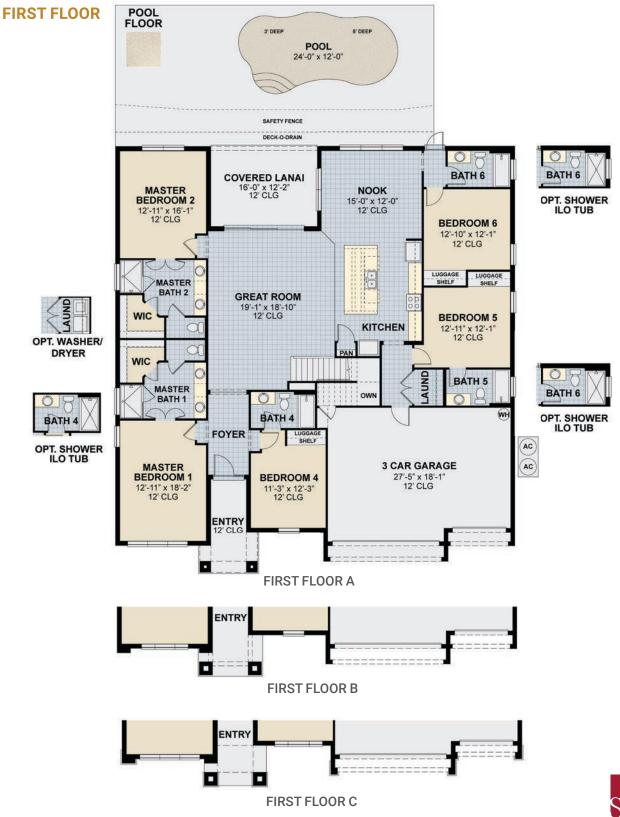

## 13 Beds | 13 Baths | Bonus Room | Pool | 3 Car Garage 5,590 Living Sq. Ft. | 519 m<sup>2</sup>

## 13 Beds | 13 Baths | Bonus Room | Pool | 3 Car Garage 5,590 Living Sq. Ft. | 519 m<sup>2</sup>

Built for Family, by Family. ParkSquareHomes.com