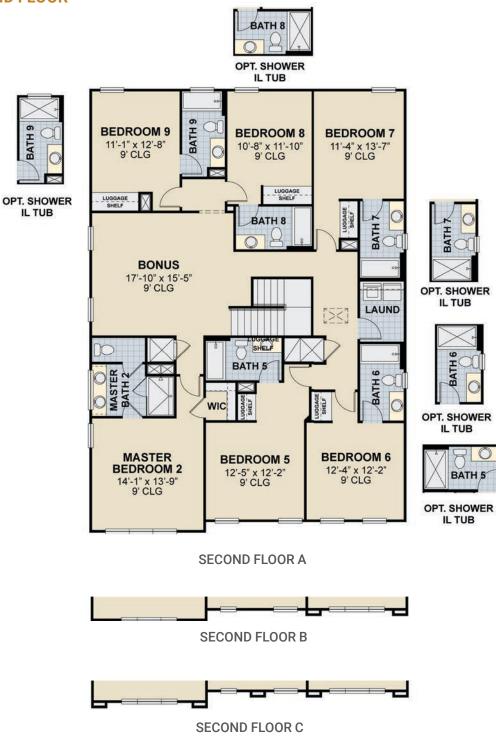

## 9 Beds | 9 Baths | Bonus Room | Pool | 2 Car Garage 4,003 Living Sq. Ft. | 371 m<sup>2</sup>